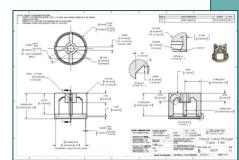

#### Services

- Engineering design and detail drawings
  - o Injection molding, precision CNC machining, sheet metal forming, metal casting, injection and compression foam, and more
- 3D Printing
  - Accuracy: +/- 0.1mm (0.004in)
  - PLA, ABS, ABS-GF25, PETG-T, ASA, ASA-AERO, TPU95A-HF, PP, ULTRA PA (Nylon), PC/ABS-FR, PLA-CF, PET-CF, PAHT-CF, PA12-CF, and more
- Reverse engineering
  - Generate drawings from existing parts or assemblies (or vice versa)
- Functional fixtures & gages design
  - Complete gage design referencing GD&T drawings or part
- Engineering collaboration or partnership
  - Provide assistance on overflow projects